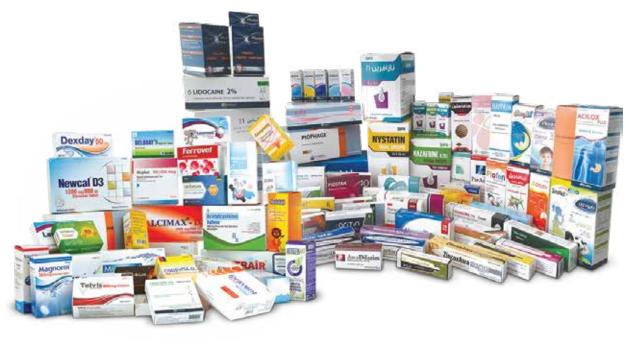

### Medicine Boxes Quality Technology We blend with it!

Packaging with our team of Experts, and state-of-the-art machines. We meet your needs with the highest quality in our production at every stage with our quality assurance and control team. Systematically inspects for achieving perfection. We print CMYK, Pantone and U.V. with our printing technology. Production of boxes and packaging in all sizes and weights We do it with care.

# Quality Assurance and Control Department

We certify our quality as **ISO 9000, ISO 22000, ISO 27001,With ISO 45001** management systems and GMP rules ensure proper production. We have acheived it.